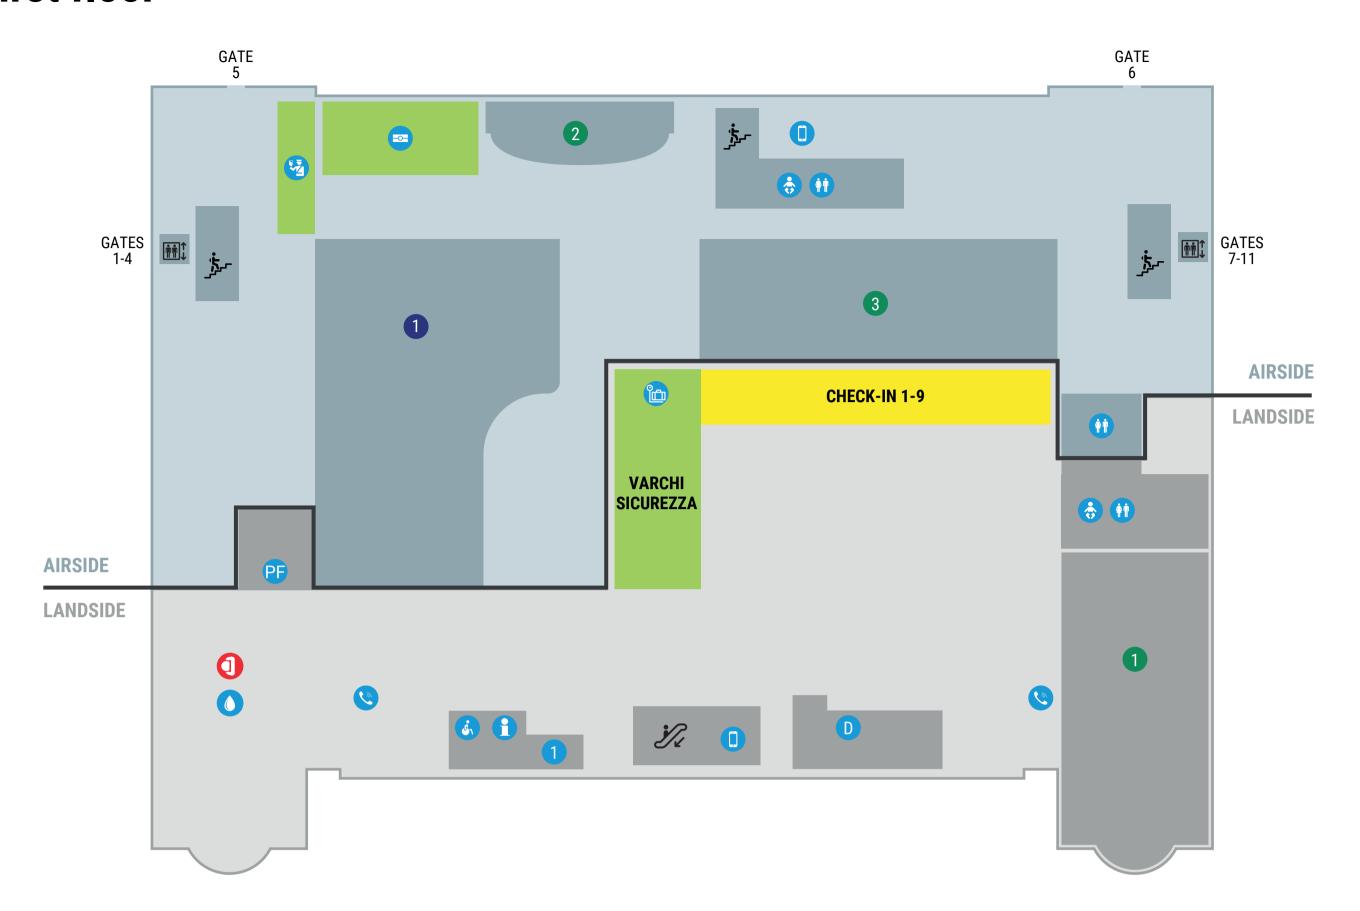

# **First floor**

#### **ACCESS**

- **F** Exit
- ← Entrance
- Stairs **بڑ**
- Escalator
- Lift/Elevator

## POINTS OF INTEREST/SERVICES

- Oversize baggage
- Passport control
- E-Gates
- PRM meeting point
- Water dispenser
- Charging point
- Public telephone
- Toilets
- Nursery
- flight info point
- AerTre ticket office

#### **EMERGENCY/PUBLIC AUTHORITIES**

- Customs
- **PB** Border Police

#### **RETAIL**

1 Relay/Aelia Duty Free

## OTHER SERVICES

Vending machine

## FOOD & BEVERAGE

- Emporio del Grano
- 2 X Food
- 3 Bricco