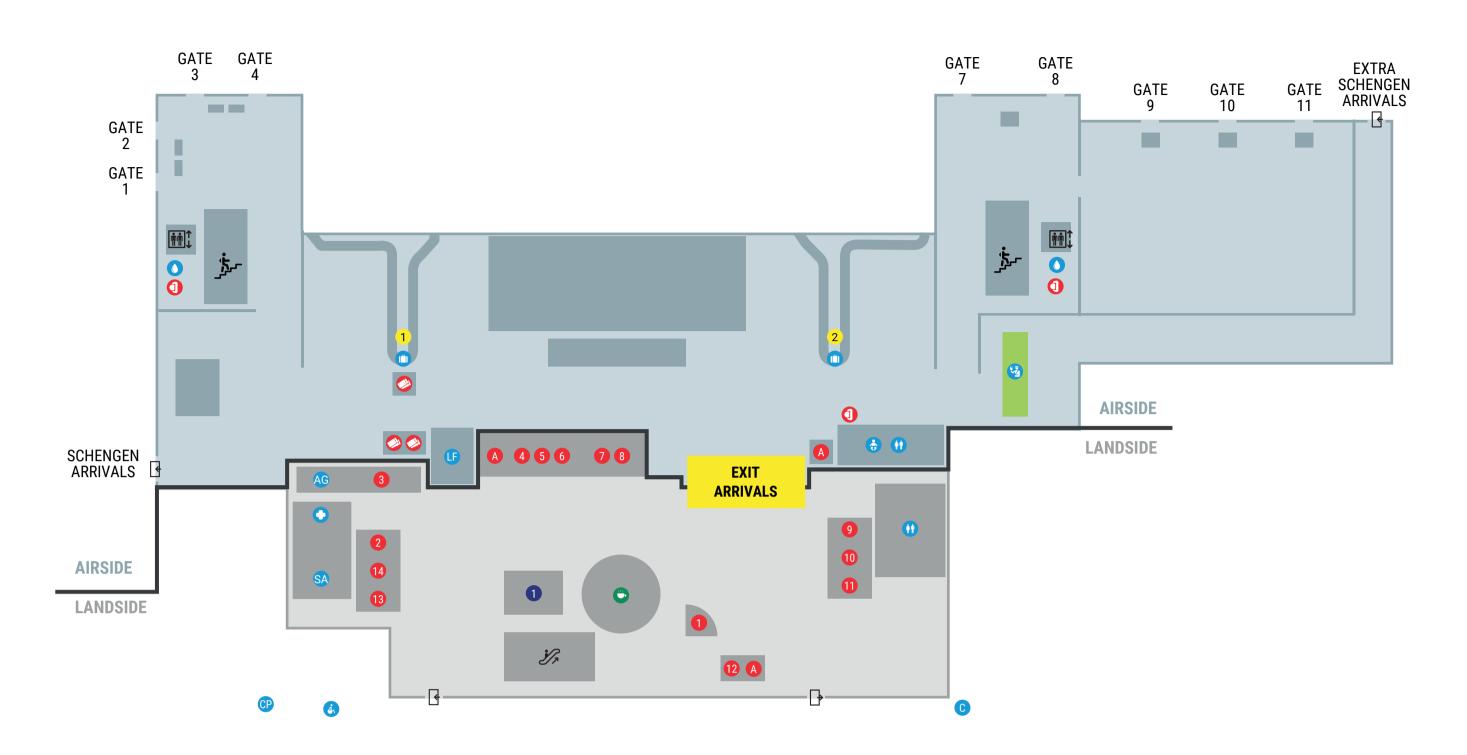

## **Ground floor**

#### **ACCESS**

- **→** Exit
- ☐ Entrance
- **歩** Stairs
- Escalator
- Lift/Elevator

#### POINTS OF INTEREST/SERVICES

- Passport control
- 🕦 Baggage claim belt 🕦 2
- PRM call point
- First Aid
- Toilets
- Nursery
- Water dispenser
- General Aviation
- SA General Aviation Lounge
- © Car park payment machines
- © Postbox
- Lost & Found

#### **OTHER SERVICES**

- Public transport ticket
- Vending machine
- ATM
- Tourist Information Office
- Sky Service
- Car Rental Autovia
- Car Rental Noleggiare
- 6 Car Rental Sicily by Car
- 6 Car Rental Sicily by Car
- Car Rental B-Rent
- 8 Car Rental Locauto/National Enteprise/Alamo
- Oar Rental Drivalia/Leasys
- 10 Car Rental Avis/Budget/Maggiore
- Car Rental Europear
- Car Rental Sixt
- 13 Barzi Bus
- 4 ATVO ticket office

#### **RETAIL**

Relay

## FOOD & BEVERAGE

Culto Bar